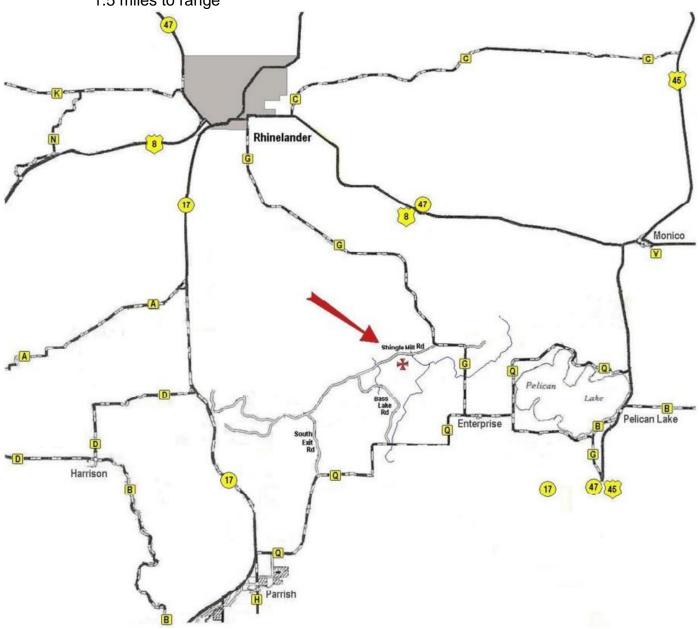

#### Coming from the south on Hwy 39

Take exit 208 at Merrill Turn right on Hwy 64 "¼" mile to Hwy 17 Turn left on Hwy 17 and go about 23 miles to Parrish and turn right on Hwy "Q" Follow Hwy "Q" 10.3 miles to Hwy "G", turn left Follow Hwy "G" 3.2 miles to Shingle Mill Rd., turn left 1.5 miles to range

#### Coming from the south on Hwy 45, go through Antigo

Continue north to Elcho From Elcho continue 1.9 miles to Hwy "G", turn left Follow "G" 9.0 miles to Shingle Mill Road, turn left 1.5 miles to range

### Coming from Rhinelander and going south to the range

From the Hwy 8 bypass take Hwy "G" 9.8 miles to Shingle Mill Road, turn right 1.5 miles to range